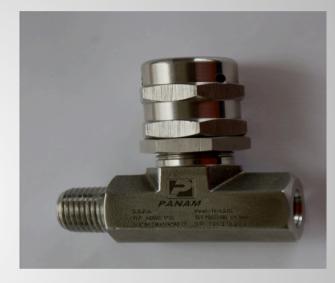

## **PANAM** Relieve valve

Stainless Steel 316 Material:

450 bar Design pressure: Relieve pressure: 125 bar

Options relieve press.: 100,150 bar

Connection: Cylinder conn: 1/4" NPT M

Connection: Valve: 1/4" NPT FM