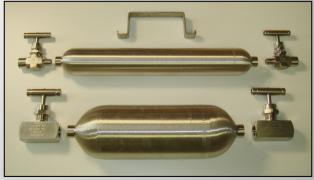

## **RAS Sophisticated sampling solutions**

## RAS sampling Solutions - Special relieve valve for sample cylinders

The relieve valve is developed for safety purposes during sampling and transport of sample cylinders.

Normally a rupture disk is used for safety which is in reality not safe.

## **PANAM** Relieve valve

Stainless Steel 316 Material:

450 bar Design pressure: Relieve pressure: 125 bar

Options relieve press.: 100,150 bar

Connection: Cylinder conn: 1/4" NPT M

Connection: Valve: 1/4" NPT FM







Please contact HEGON Techniek for more information of the total delivery program.



Tel.: +31(0)6 51960287 E-mail: info@hegontech.eu HEGON Techniek

Tel.: +31(0)6 51960287 E-mail: info@hegontech.eu

Fax: +31(0)79 3229063 Website: www.hegontech.eu