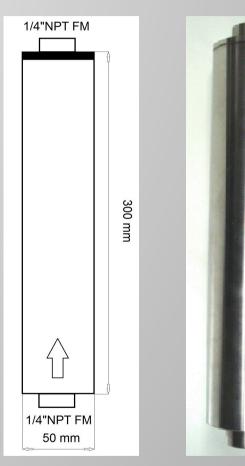

#### **Special Features:**

Optimal drying capacity
No stagnant spaces
Material Stainless Steel 316 Ti
Wall mounting
Refillable drying material

### **Technical data**

Part-no:ES-ND-001Drying capacity:Dewpoint -40 to -72°C.Dewpoint gas:up to 2°C.Gas inlet temp.:max. 35°C.Gas inlet press:max. 7 barFlow rate:up to 70 L/min.Volume dryer:0,58 LConnections:¼" NPT FM